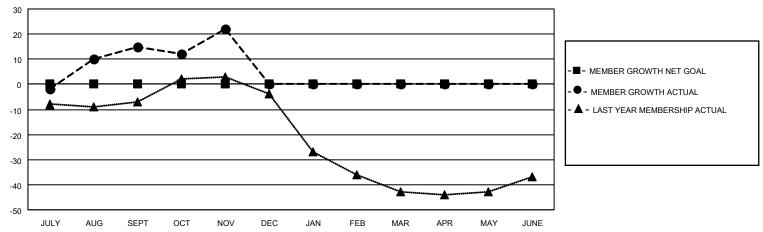

## District 18 N

| Clubs                 |               |           |               | Members               |                        |                         |                                                    |
|-----------------------|---------------|-----------|---------------|-----------------------|------------------------|-------------------------|----------------------------------------------------|
| RESULTS FOR 2022-2023 |               |           |               | RESULTS FOR 2022-2023 |                        |                         |                                                    |
| QUARTER               | NEW CLUB GOAL | NEW CLUBS | DROPPED CLUBS | QUARTER MEM           | BER GROWTH NET<br>GOAL | MEMBER GROWTH<br>ACTUAL | DROPPED<br>MEMBERS ACTUAI<br>(including transfers) |
| JULY/AUG/SEPT         | 0             | 0         | 0             | JULY/AUG/SEPT         | 0                      | 32                      | 15                                                 |
| OCT/NOV/DEC           | 0             | 0         | 0             | OCT/NOV/DEC           | 0                      | 15                      | 8                                                  |
| JAN/FEB/MAR           | 0             | 0         | 0             | JAN/FEB/MAR           | 0                      | 0                       | 0                                                  |
| APR/MAY/JUNE          | 0             | 0         | 0             | APR/MAY/JUNE          | 0                      | 0                       | 0                                                  |